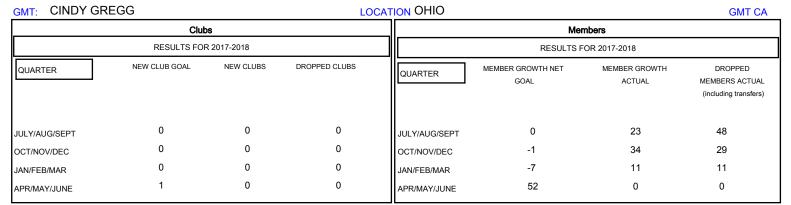

## 

JUNE

| DROPPED CLUBS: 0 |    | 25 CLUBS OF 61 ADDED 1 OR MORE<br>NEW MEMBERS | GENDER DISTRIBUTION           MALE         1,104 (68.57%)           FEMALE         506 (31.43%) |     |
|------------------|----|-----------------------------------------------|-------------------------------------------------------------------------------------------------|-----|
| DROPPED MEMBERS  |    |                                               | Women Percentage Fiscal Year Goal: 31%                                                          |     |
| DECEASED         | 16 | CLICK HERE FOR CUMULATIVE  MEMBERSHIP DATA    | TOTAL FAMILY UNIT MEMBERS                                                                       | 278 |
| CLUB CANCELLED   | 0  |                                               |                                                                                                 | 142 |
| OTHER            | 72 |                                               | FAMILY MEMBERS PAYING HALF  DUES                                                                |     |
| TOTAL            | 88 |                                               |                                                                                                 |     |