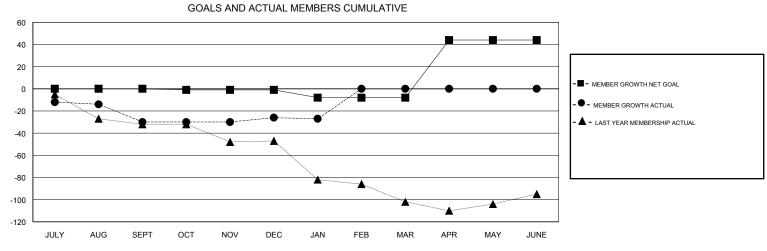

## 

JUNE

| DROPPED CLUBS: 0 |    | 25 CLUBS OF 61 ADDED 1 OR MORE<br>NEW MEMBERS | GENDER DISTRIBUTION           MALE         1,104 (68.57%)           FEMALE         506 (31.43%) |     |
|------------------|----|-----------------------------------------------|-------------------------------------------------------------------------------------------------|-----|
| DROPPED MEMBERS  |    |                                               | Women Percentage Fiscal Year Goal: 31%                                                          |     |
| DECEASED         | 16 | CLICK HERE FOR CUMULATIVE  MEMBERSHIP DATA    | TOTAL FAMILY UNIT MEMBERS                                                                       | 278 |
| CLUB CANCELLED   | 0  |                                               |                                                                                                 | 142 |
| OTHER            | 72 |                                               | FAMILY MEMBERS PAYING HALF  DUES                                                                |     |
| TOTAL            | 88 |                                               |                                                                                                 |     |